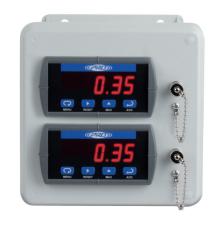

## **Vibration Protection & Relay System Product Features**

Protect critical machinery & processes from excessive vibration & catastrophic failure:

Displays overall value of field mounted LP400 Series Sensor and provides the dynamic output from the panel mounted BNC jack connector for portable analysis. Includes Form C relay.

- Accomodates up to 2 Dual Output LP400 Sensors
- Supplied with Factory Setting for 4-20 mA Input Scaled to ISO 2.0 IPS Standard. All other Scaling, Alarms and Relays are Customer Responsibility
- Customer Programmable Relays
- Displays/Relays Included in Price

## **Specifications Input Sources**

- Input source must be ordered and specified separately, allowing a wide variety of monitoring options
- LP400 Series loop power vibration sensor
- External SC series vibration signal conditioner with standard vibration sensor
- Operating temperature range 32°F (0°C) to 140°F (60°C)
- Supply voltage of 85 to 265 VAC universal power supply
- Enclosure **Fiberglass**
- NEMA 4 (IP65 equivalent)
- Continuous stainless steel hinge