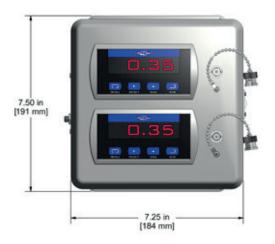

## **Vibration Protection & Relay System Product Features**

Protect critical machinery & processes from excessive vibration & catastrophic failure:

Displays overall value of field mounted LP400 Series Sensor and provides the dynamic output from the panel mounted BNC jack connector for portable analysis. Includes Form C relay.

- Accomodates up to 2 Dual Output LP400 Sensors
- Supplied with Factory Setting for 4-20 mA Input Scaled to ISO 2.0 IPS Standard. All other Scaling, Alarms and Relays are Customer Responsibility
- Customer Programmable Relays
- Displays/Relays Included in Price

## **Specifications Input Sources**

- Input source must be ordered and specified separately, allowing a wide variety of monitoring options
- LP400 Series loop power vibration sensor
- External SC series vibration signal conditioner with standard vibration sensor
- Operating temperature range 32°F (0°C) to 140°F (60°C)
- Supply voltage of 85 to 265 VAC universal power supply
- Enclosure **Fiberglass**
- NEMA 4 (IP65 equivalent)
- Continuous stainless steel hinge