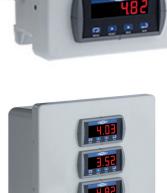

## **Vibration Protection & Relay System Product Features**

Protect critical machinery & processes from excessive vibration & catastrophic failure:

The PMX1000 Series Protection & Relay System from PRO will display the vibration level from a signal conditioner or a loop power vibration sensor, with the capability to trigger alarms and shutdown machinery based on the amplitude of the overall vibration within a selected frequency range.

- Sunlight viewable display of vibration levels: IPS, g's, mils or customized scale
- Protect critical equipment with relays to trigger alarms or shutdown
- Relay includes two Form C relays per process controller
- Displays/Relays Included in Price