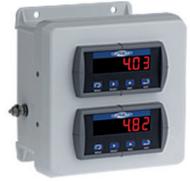

## **Vibration Protection & Relay System Product Features**

Protect critical machinery & processes from excessive vibration & catastrophic failure:

The PMX1000 Series Protection & Relay System from PRO will display the vibration level from a signal conditioner or a loop power vibration sensor, with the capability to trigger alarms and shutdown machinery based on the amplitude of the overall vibration within a selected frequency range.

- Sunlight viewable display of vibration levels: IPS, g's, mils or customized scale
- Protect critical equipment with relays to trigger alarms or shutdown
- Relay includes two Form C relays per process controller
- Displays/Relays Included in Price