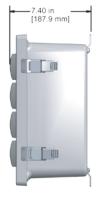

## **Specifications Input Sources**

- External SC series vibration signal conditioner with standard vibration sensor
- LP Series loop power vibration sensor
- Input source must be ordered and specified separately, allowing a wide variety of monitoring options
- Operating temperature range 32°F (0°C) to 140°F (60°C)
- Supply voltage of 85 to 265 VAC universal power supply
- **Enclosure Fiberglass**
- NEMA 4 (IP65 equivalent)
- Continuous stainless steel hinge