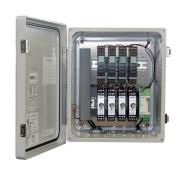

## Signal Conditioner/Relay Enclosure, 1-4 Channel (up to 4 Signal Conditioners & 4 Relays)

## **Product Features**

Accommodates up to 4 4-20 mA Signal Conditioners and 4 relay units from remotely installed sensors to PLC/DCS systems and portable data collectors

- Enclosure protects components from dirt, dust, oil and water
- Accepts input from various sensor (acceleration, velocity and dual temperature/vibration)
- For use with SC200 Series signal conditioners and RE200-RD Series relays (sold separately)
- Includes internal DC Power Supply with 100-240 VAC, 50-60 Hz Input, 24 VDC output
- Signal Conditioners and Relays Sold Separately