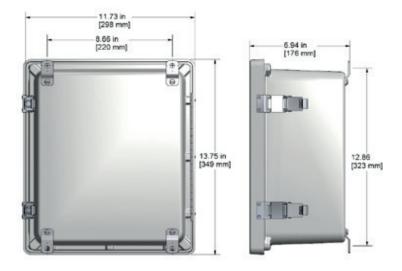

## **Specifications**

- Sensors Inputs Vibration Input: 1 Input per channel
- Each 4-20 mA output requires isolated common (not shared)
- **BNC Jack for Dynamic Signal** Output
- Outputs for 4-20 mA signal
- Power 100-240 VAC Rating NEMA 4X (IP66) Door Closure **Snap Latches** Material **Fiberglass**
- Operating temperature range -4° to 140°F (-20° to 60°C)
- Resistance Resistant to Hose Directed Fluid and Corrosion