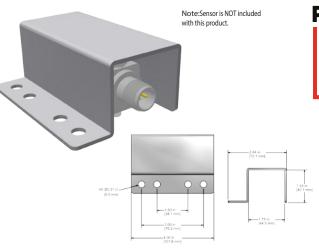

# **Sensor Protection**

MH148-1A

### **Product Purpose** -

Stainless steel sensor protector for side exit sensors

For protection from falling debris, moving machinery parts and other physical damage.

- Four Mounting Holes Spaced for Convenient and Stable Mounting Options
- Designed to Protect Sensors and Connectors from Hazardous Conditions
- Durable and Weather Resistant