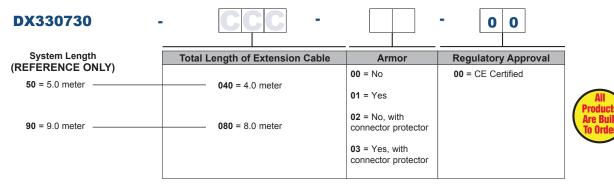

## **Ordering Information**

**Example Part Number:** *DX330730-040-00-00* 4.0 meter total cable length, no armor, CE certified