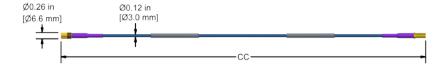

## **Ordering Information**

**Example Part Number:** *DX330730-040-00-00* 4.0 meter total cable length, no armor, CE certified