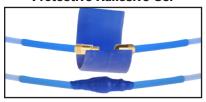

# ( Certified



#### **Connector Protector Option**



**Protective Adhesive Gel** 



### **Product Features**

Bently<sup>™</sup> Compatible DX330730 extension cables combine with DX3307 series probes and DX3307 drivers to form a complete assembly to monitor vibration and shaft position.

- Matched with Bently™ Compatible 11 mm probes and driver assemblies for cost effective and reliable measurements
- Excellent chemical resistance
- Protective sleeves to cover connections (optional)

#### Specifications -

Temperature Range: -49°F (-45°C) to 350°F (177°C)
Connector pull strength up to 70 lbs
Matched to 5 & 9 meter system lengths
Male & female miniature 12-32 threaded connectors
FEP jacketed cable, available with optional 304 stainless steel armor jacket

## **Ordering Information**



**Example Part Number:** *DX330730-040-00-00* 4.0 meter total cable length, no armor,