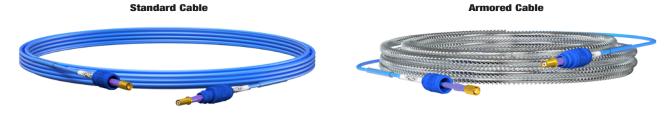

- Matched with Bently™ Compatible 11 mm probes and driver assemblies for cost effective and reliable measurements
- Excellent chemical resistance
- Protective sleeves to cover connections (optional)

#### Specifications -

Temperature Range: -49°F (-45°C) to 350°F (177°C)
Connector pull strength up to 70 lbs
Matched to 5 & 9 meter system lengths
Male & female miniature 12-32 threaded connectors
FEP jacketed cable, available with optional 304 stainless steel armor jacket