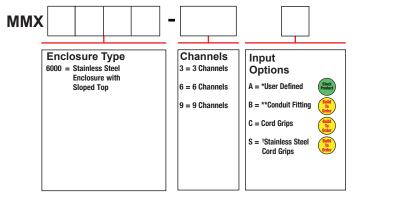

## **Ordering Information**

#### Example Part Number: MMX6000-3A

Stainless steel Modular MAXX Box with sloped top and one (3 channels) din rail mounted BNC module

\* No punch outs are provided in the enclosure for cable entry. User may install any fitting required.  \*\* For use with rigid body conduit.
<sup>†</sup> Stainless Steel enclosure only.