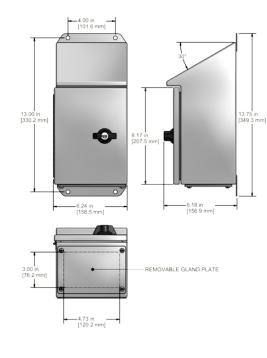

# **Specifications**

|                                              | MMX6000                                              |
|----------------------------------------------|------------------------------------------------------|
| Inputs                                       | Terminal Block<br>3 Inputs per channel (+,-, Shield) |
| Output                                       | BNC Jack Per Channel, Electrically Isolated          |
| Conduit Fittings<br>(For Rigid Body Conduit) | 3/4" = 3 Channels<br>1" = 6 & 9 Channels             |
| Cord Grip                                    | 0.118 – 0.256 inches (3,0 – 6,5 mm)                  |
| Rating                                       | NEMA 4X (IP66)                                       |
| Door Closure                                 | Twist Lock                                           |
| Material                                     | Stainless Steel                                      |
| Temperature Rating                           | -58° to 180° F (-50° to 82° C)                       |
| Resistance                                   | Resistant to Hose Directed Fluid and Corrosion       |