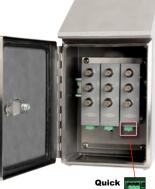

#### MMX6000 Sloped Top Stainless Steel Enclosure

Connect Breakout

Easy-To-Remove Base Plate

#### Take multiple measurements from one location

Safe, centralized data collection point, with a sloped top to prevent dirt and dust build-up. Modular units can easily be installed or removed with the Quick-Release DIN rail clip

- Connects up to 9 remotely installed sensors to portable data collectors, providing a safe data collection point
- Buy the modules that you need now, add more in the future
- Removable bottom base plate allows for easy installation of user defined inputs
- Switch provided to tie common (-) signals for dual or triaxial sensors