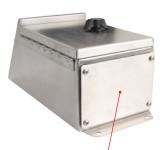

#### MMX6000 Sloped Top Stainless Steel Enclosure

Connect Breakout

Easy-To-Remove Base Plate

- Connects up to 9 remotely installed sensors to portable data collectors, providing a safe data collection point
- Buy the modules that you need now, add more in the future
- Removable bottom base plate allows for easy installation of user defined inputs
- Switch provided to tie common (-) signals for dual or triaxial sensors