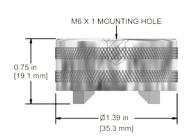

# **Multi-purpose Magnetic Base Low Profile**

MH147-1A

50 lbs. M6 **Stainless** Neodymium 80°C Steel (23 kg) Mounting Hole

Multi-purpose Magnetic Base **Low Profile** 