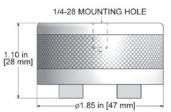

# Rare Earth Magnetic Bases - Multi-purpose

Part No. **Image Drawing** Pull Mounting Case Magnet Max. Strength Material Material Temp. MH115-2A

95 lbs.

(43 kg)

Hole **Multi-Purpose Magnetic Base** 

1/4-28

Mounting

**Super Magnet** 

Neodymium

80°C