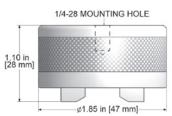

# MH140-1A

80°C 120 lbs. 1/4-28 Stainless Neodymium (54 kg) Mounting Steel Hole

Stainless

Steel