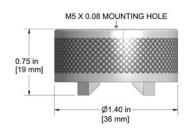

# Rare Earth Magnetic Bases - Multi-purpose

Part No. **Image Drawing** Pull Mounting Case Magnet Max. Strength Material Material Temp. MH115-2A

95 lbs.

(43 kg)





Hole **Multi-Purpose Magnetic Base** 

1/4-28

Mounting

**Super Magnet** 



Neodymium

80°C

# MH140-1A





80°C 120 lbs. 1/4-28 Stainless Neodymium (54 kg) Mounting Steel Hole

Stainless

Steel

# **Multi-Purpose Magnetic Base Ultra Magnet**



#### MH141-1A





50 lbs. M5 Stainless Neodymium 80°C (23 kg)Mounting Steel Hole

## **Multi-Purpose Magnetic Base Low Profile**



### MH142-1A





50 lbs. **M8** Stainless Neodymium 80°C Steel (23 kg)Mounting Hole

# **Multi-purpose Magnetic Base Low Profile**



MH147-1A





50 lbs. M6 **Stainless** Neodymium 80°C Steel (23 kg) Mounting Hole

Multi-purpose Magnetic Base **Low Profile**