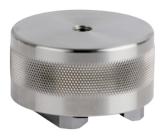

# MH140-1A

80°C 120 lbs. 1/4-28 Stainless Neodymium (54 kg) Mounting Steel Hole

Stainless

Steel