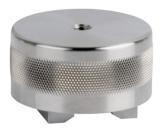

# Rare Earth Magnetic Bases - Multi-purpose

Part No. **Image Drawing** Pull Mounting Case Magnet Max. Strength Material Material Temp. MH115-2A

95 lbs.

(43 kg)

Hole **Multi-Purpose Magnetic Base** 

1/4-28

Mounting

**Super Magnet** 

Neodymium

80°C