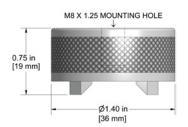

### MH142-1A

50 lbs. **M8** Stainless Neodymium 80°C Steel (23 kg)Mounting Hole