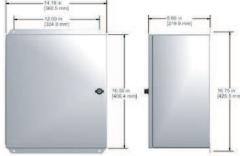

# DSB2002 Stainless Steel Enclosure

## **Specifications**

|                    | DSB1002                                                                            | DSB2002         |
|--------------------|------------------------------------------------------------------------------------|-----------------|
| Inputs             | Terminal block<br>4 inputs per channel (A, B, C, GND)                              |                 |
| Switched Output    | 2 BNC jacks & 3 Pin Connector                                                      |                 |
| Continuous Output  | Multi-pin connector for interface with online systems (optional) Requires JB931-3A |                 |
| Rating             | NEMA 4X (IP66)                                                                     |                 |
| Door Closure       | Snap Latch                                                                         | Twist Lock      |
| Material           | Fiberglass                                                                         | Stainless Steel |
| Temperature Rating | -58° to 180° F (-50° to 82° C)                                                     |                 |