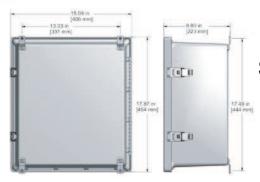

#### DSB1002 Fiberglass Enclosure **Fiberglass**

## **Specifications**

|                    | DSB1002                                                                            | DSB2002         |
|--------------------|------------------------------------------------------------------------------------|-----------------|
| Inputs             | Terminal block<br>4 inputs per channel (A, B, C, GND)                              |                 |
| Switched Output    | 2 BNC jacks & 3 Pin Connector                                                      |                 |
| Continuous Output  | Multi-pin connector for interface with online systems (optional) Requires JB931-3A |                 |
| Rating             | NEMA 4X (IP66)                                                                     |                 |
| Door Closure       | Snap Latch                                                                         | Twist Lock      |
| Material           | Fiberglass                                                                         | Stainless Steel |
| Temperature Rating | -58° to 180° F (-50° to 82° C)                                                     |                 |