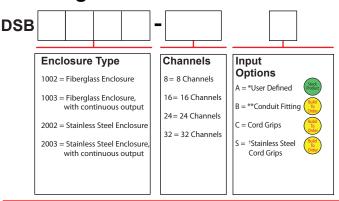

## **Ordering Information**

#### Example Part Number: DSB1002-24C dual output output switch box, 24 sensor capacity, cord grip entry

- No punch outs are provided in the enclosure for cable entry. User may install any fitting required.
- \*\* For use with rigid body conduit.
- †Stainless Steel enclosure only.