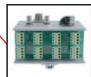

#### DSB1002 Fiberglass Enclosure **Fiberglass**

# DSB2002 Stainless Steel Enclosure

## **Specifications**

|                    | DSB1002                                                                            | DSB2002         |
|--------------------|------------------------------------------------------------------------------------|-----------------|
| Inputs             | Terminal block<br>4 inputs per channel (A, B, C, GND)                              |                 |
| Switched Output    | 2 BNC jacks & 3 Pin Connector                                                      |                 |
| Continuous Output  | Multi-pin connector for interface with online systems (optional) Requires JB931-3A |                 |
| Rating             | NEMA 4X (IP66)                                                                     |                 |
| Door Closure       | Snap Latch                                                                         | Twist Lock      |
| Material           | Fiberglass                                                                         | Stainless Steel |
| Temperature Rating | -58° to 180° F (-50° to 82° C)                                                     |                 |