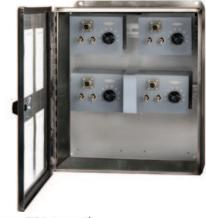

# DSB2002 Stainless Steel Enclosure

### **Product Features**

**Enclosures With DIN Rail Mountable Modules for Multiple Dual Inputs and Switched Outputs** 

DIN rail mountable modules give you multiple channels of data collection. The modules feature external BNC and 3 Pin connection options to suit your preferred data collector.

- Provides a switched output from remotely installed dual output sensors to a data collector through two BNCs, or a 3 Pin MIL spec connector
- Modular design provides flexible upgrade option
- Quick release input terminal blocks

## **Specifications**

|                    | DSB1002                                                                            | DSB2002         |
|--------------------|------------------------------------------------------------------------------------|-----------------|
| Inputs             | Terminal block<br>4 inputs per channel (A, B, C, GND)                              |                 |
| Switched Output    | 2 BNC jacks & 3 Pin Connector                                                      |                 |
| Continuous Output  | Multi-pin connector for interface with online systems (optional) Requires JB931-3A |                 |
| Rating             | NEMA 4X (IP66)                                                                     |                 |
| Door Closure       | Snap Latch                                                                         | Twist Lock      |
| Material           | Fiberglass                                                                         | Stainless Steel |
| Temperature Rating | -58° to 180° F (-50° to 82° C)                                                     |                 |