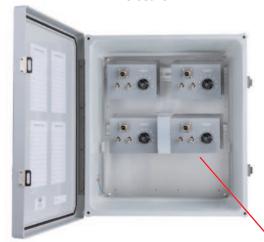

#### DSB1002 Fiberglass Enclosure **Fiberglass**

### **Product Features**

**Enclosures With DIN Rail Mountable Modules for Multiple Dual Inputs and Switched Outputs** 

DIN rail mountable modules give you multiple channels of data collection. The modules feature external BNC and 3 Pin connection options to suit your preferred data collector.

- Provides a switched output from remotely installed dual output sensors to a data collector through two BNCs, or a 3 Pin MIL spec connector
- Modular design provides flexible upgrade option
- Quick release input terminal blocks

## **Specifications**

|                    | DSB1002                                                                            | DSB2002         |
|--------------------|------------------------------------------------------------------------------------|-----------------|
| Inputs             | Terminal block<br>4 inputs per channel (A, B, C, GND)                              |                 |
| Switched Output    | 2 BNC jacks & 3 Pin Connector                                                      |                 |
| Continuous Output  | Multi-pin connector for interface with online systems (optional) Requires JB931-3A |                 |
| Rating             | NEMA 4X (IP66)                                                                     |                 |
| Door Closure       | Snap Latch                                                                         | Twist Lock      |
| Material           | Fiberglass                                                                         | Stainless Steel |
| Temperature Rating | -58° to 180° F (-50° to 82° C)                                                     |                 |