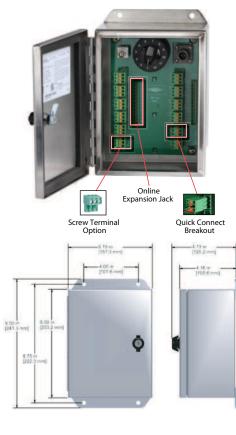

# SB202 Stainless Steel Enclosure

#### Provides a switched output to a BNC and 2 Pin connector

Can house up to 12 channel inputs for convenient access. Enclosure can be easily mounted to many surfaces for increased accessibility.

- Provides a switched output from remotely installed • sensors to a data collector through a BNC and a 2 Pin MIL spec connector
- Accepts Input from: Sensors **Proximity Probes Temperature Probes**
- Quick-release input terminal blocks •

## **Specifications** -

|                    | SB102                                                                                       | SB202           |
|--------------------|---------------------------------------------------------------------------------------------|-----------------|
| Inputs             | Terminal Block<br>3 Inputs per channel (+,-, Shield)                                        |                 |
| Switched Output    | BNC Jack and 2 Pin MIL                                                                      |                 |
| Continuous Output  | Multi-pin connector for interface with<br>online systems (optional)<br>Requires JB905-1A/2A |                 |
| Rating             | NEMA 4X (IP66)                                                                              |                 |
| Door Closure       | Snap Latch                                                                                  | Twist Lock      |
| Material           | Fiberglass                                                                                  | Stainless Steel |
| Temperature Rating | -58° to 180° F (-50° to 82° C)                                                              |                 |
| Resistance         | Resistant to Hose Directed Fluid<br>and Corrosion                                           |                 |