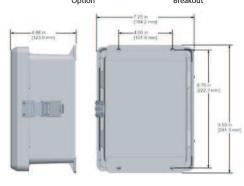

## SB102 Fiberglass Enclosure

## **Specifications** -

|                    | SB102                                                                                       | SB202           |
|--------------------|---------------------------------------------------------------------------------------------|-----------------|
| Inputs             | Terminal Block<br>3 Inputs per channel (+,-, Shield)                                        |                 |
| Switched Output    | BNC Jack and 2 Pin MIL                                                                      |                 |
| Continuous Output  | Multi-pin connector for interface with<br>online systems (optional)<br>Requires JB905-1A/2A |                 |
| Rating             | NEMA 4X (IP66)                                                                              |                 |
| Door Closure       | Snap Latch                                                                                  | Twist Lock      |
| Material           | Fiberglass                                                                                  | Stainless Steel |
| Temperature Rating | -58° to 180° F (-50° to 82° C)                                                              |                 |
| Resistance         | Resistant to Hose Directed Fluid<br>and Corrosion                                           |                 |