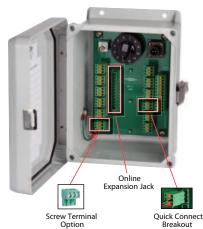

## SB102 Fiberglass Enclosure

#### Provides a switched output to a BNC and 2 Pin connector

Can house up to 12 channel inputs for convenient access. Enclosure can be easily mounted to many surfaces for increased accessibility.

- Provides a switched output from remotely installed • sensors to a data collector through a BNC and a 2 Pin MIL spec connector
- Accepts Input from: Sensors **Proximity Probes Temperature Probes**
- Quick-release input terminal blocks •

## **Specifications** -

|                    | SB102                                                                                       | SB202           |
|--------------------|---------------------------------------------------------------------------------------------|-----------------|
| Inputs             | Terminal Block<br>3 Inputs per channel (+,-, Shield)                                        |                 |
| Switched Output    | BNC Jack and 2 Pin MIL                                                                      |                 |
| Continuous Output  | Multi-pin connector for interface with<br>online systems (optional)<br>Requires JB905-1A/2A |                 |
| Rating             | NEMA 4X (IP66)                                                                              |                 |
| Door Closure       | Snap Latch                                                                                  | Twist Lock      |
| Material           | Fiberglass                                                                                  | Stainless Steel |
| Temperature Rating | -58° to 180° F (-50° to 82° C)                                                              |                 |
| Resistance         | Resistant to Hose Directed Fluid<br>and Corrosion                                           |                 |