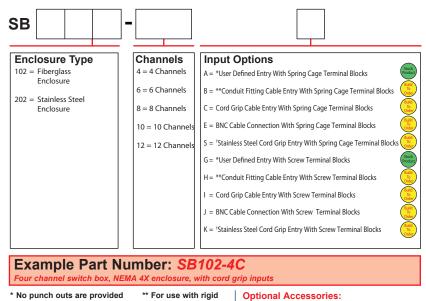

#### **Ordering Information**

in the enclosure for cable entry. User may install any fitting required.

body conduit. <sup>†</sup>Stainless Steel enclosure only.

JB905-1A or 2A - Multi socket output connector for online systems interface. Note: End user is responsible for providing enclosure exit when using this option.