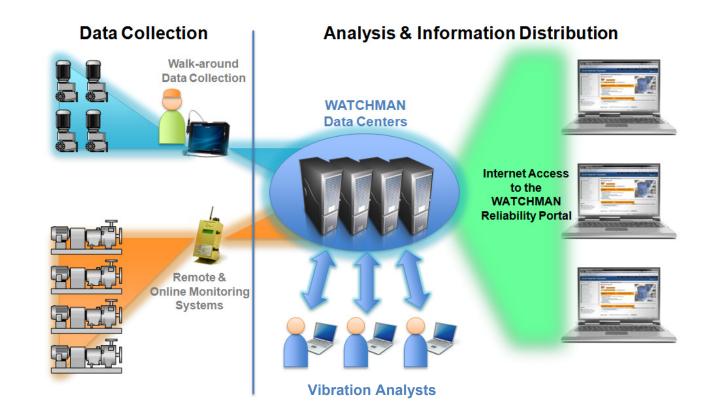

The WATCHMAN Reliability System is an implementation of software, data acquisition instruments, proven methodology and secure web-based communications that provide a robust infrastructure that our clients use to realize a high quality, sustainable and well communicated condition monitoring program. Clients benefit from a hosted system that is managed by condition monitoring and IT experts, so there is never an issue with system uptime, software upgrades and information accessibility.

The WATCHMAN Reliability System is comprised of several proven elements.

- Azima DLI data collection hardware;
  DCA-60<sup>™</sup>, DCX<sup>™</sup> and Sprite<sup>™</sup> online monitoring systems
- High availability, redundant Windows® 2008 Server™ systems operating at Qwest® managed data centers
- ExpertALERT™ Enterprise condition monitoring software
- WATCHMAN Reliability Portal™

Our clients benefit by using the same managed systems that Azima DLI utilizes to

implement its professional reliability services to customers throughout the world.