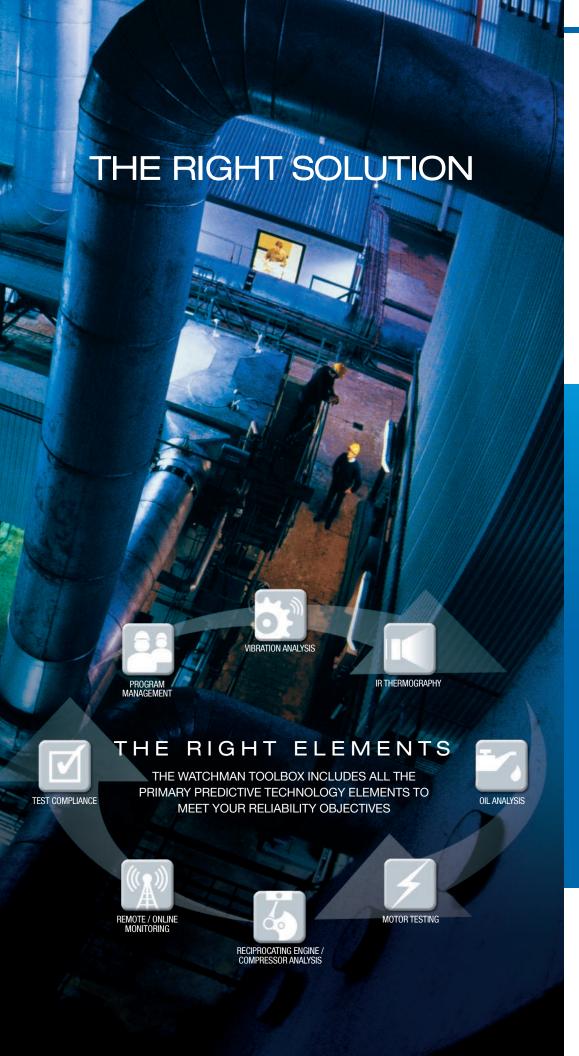

# SOLUTIONS FOR A LEAN AND RELIABLE PLANT

With WATCHMAN, you'll receive a thorough evaluation of your reliability needs along with a tailored solution to meet your uptime objectives.

# **WATCHMAN** provides three all-inclusive solutions:

#### **WATCHMAN** Professional

Plants or enterprises with 250 or more machine assets, where unplanned outages cannot be tolerated, and downtime costs/penalties approach \$400K per hour or more. WATCHMAN Professional provides the procedures, processes, disciplines and qualified resources to achieve the highest standard in condition based maintenance.

### **WATCHMAN** Insight

Provides excellent coverage for moderate sized plants of 75 to 250 critical assets, where unplanned outages are inconvenient and costly, and downtime costs/penalties approach \$200K per hour or more. WATCHMAN Insight provides a solid foundation for a quality condition based maintenance program.

#### **WATCHMAN** Select

Applied to smaller plants with 15-150 critical assets, the program is intended to meet compliance obligations and maintenance planning budgets, and unplanned outages and downtime costs/penalties approach \$50K per hour or more. WATCHMAN Select provides the essential elements of a growing condition based maintenance program.