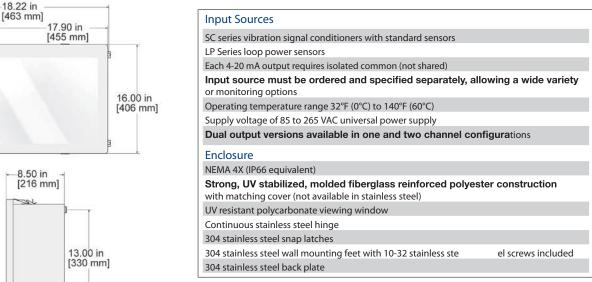

## **Specifications**

Cooling is required if internal temperature of VP enclosure exceeds 140°F (60°C).