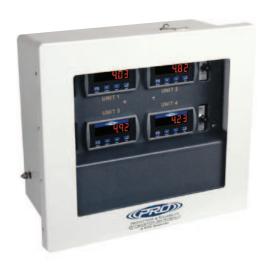

## **ViPR Vibration Protection & Relay System**

## **Product Features -**

Protect critical machinery & processes from excessive vibration & catastrophic failure:

The VP Series Protection & Relay System from PRO will display the vibration level from a signal conditioner or a loop power sensor, with the capability to trigger alarms and shutdown machinery based on the amplitude of the overall vibration within a selected frequency range. Dual output versions display both vibration and temperature.

- Sunlight viewable display of vibration levels: IPS, g's, mils or customized scale
- Protect critical equipment with relays to trigger alarms or shutdown
- 4-20 mA retransmission for use with PLC, DCS or SCADA systems
- Pre-wired for turnkey solution just wire sensors and output into easily accessible screw terminals