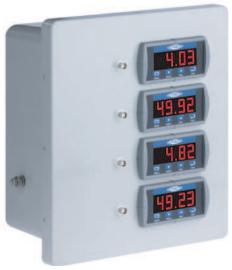

## **Product Features -**

Protect critical machinery & processes from excessive vibration & catastrophic failure:

The MPX1000 Series Protection & Relay System from PRO will display the vibration and DC gap from up to 2 Proximity Probes with the capability to trigger alarms and shutdown machinery based on the amplitude of the overall vibration within a selected frequency range.

- Sunlight viewable display of vibration levels: gap voltage and mils
- Protect critical equipment with relays to trigger alarms or shutdown
- Relay includes two Form C relays per process controller
- Pre-configured to standard ISO configuration