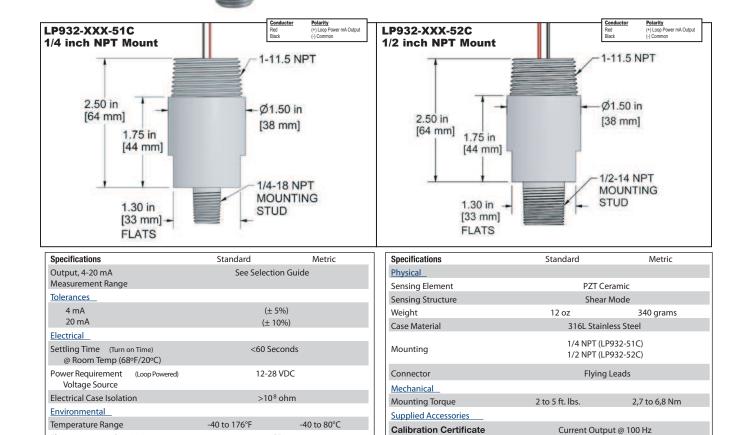

| Ordering Information                                         |                     |                                 |                                                                                                                                                                                   |                                          |                                                                                                      |
|--------------------------------------------------------------|---------------------|---------------------------------|-----------------------------------------------------------------------------------------------------------------------------------------------------------------------------------|------------------------------------------|------------------------------------------------------------------------------------------------------|
| LP932                                                        |                     |                                 | - 5 C                                                                                                                                                                             |                                          |                                                                                                      |
| Measurement Range                                            | Range Type          | Frequency Range +/- 3dB         | Style                                                                                                                                                                             |                                          | Read Before                                                                                          |
| 1 = 0-1g<br>2 = 0-2g<br>5 = 0-5g<br>10 = 0-10g<br>20 = 0-20g | R = RMS<br>P = Peak | 1 = 600-60,000 CPM (10-1000 Hz) | <ul> <li>51C = 1 inch NPT with<br/>24 inch flying leads with 1/4<br/>inch NPT Mount</li> <li>52C = 1 inch NPT with<br/>24 inch flying leads and<br/>1/2 inch NPT Mount</li> </ul> | All<br>Products<br>Are Built<br>To Order | Purchasing<br>Important<br>information on<br>Regulatory Approvals<br>and Requirements<br>on Page 351 |