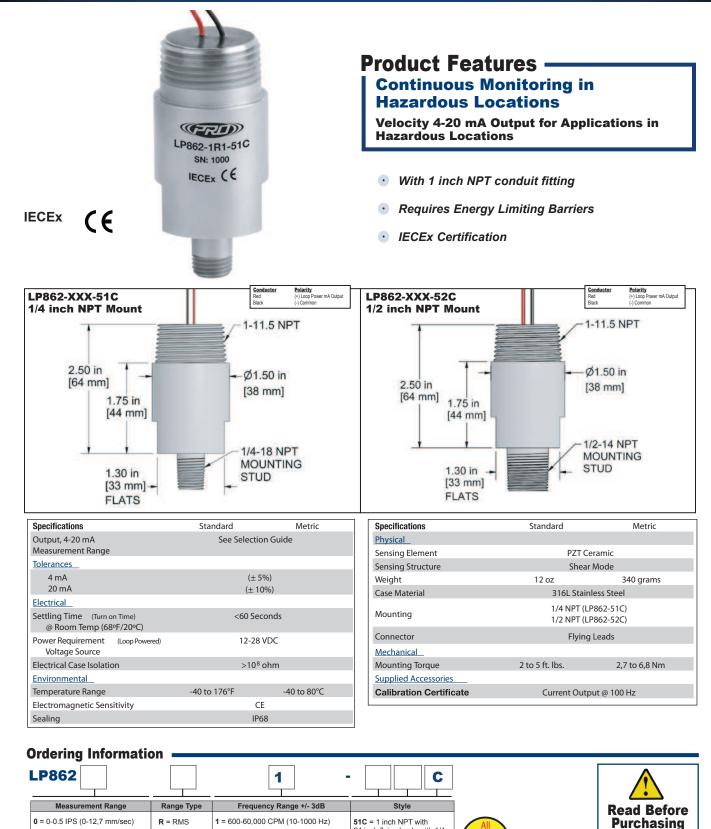

## LP862-5XC Series -

Low Capacitance, IEC Certified (IECEx), Loop Power Sensor, Velocity, 4-20 mA, Top Exit Flying Leads

24 inch flying leads with 1/4 inch NPT Mount

52C = 1 inch NPT with

24 inch flying leads and 1/2 inch NPT Mount

Lifetime Warranty on Materials & Workmanship www.ctconline.com Page 364

P = Peak

1 = 0-1 IPS (0-25.4 mm/sec)

2 = 0-2 IPS (0-50,8 mm/sec)

3 = 0-10 mm/sec (0-0,4 IPS)

4 = 0-20 mm/sec (0-0,8 IPS)