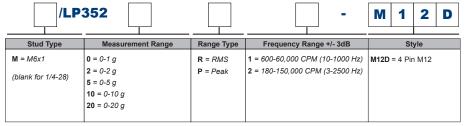

**Actual Product** Size Shown

| Specifications             | Standard                | Metric            |
|----------------------------|-------------------------|-------------------|
| <u>Physical</u>            |                         |                   |
| Sensing Element            | PZT Ceramic             |                   |
| Sensing Structure          | Shear Mode              |                   |
| Weight                     | 2.9 oz                  | 82 grams          |
| Case Material              | 316L Stainless Steel    |                   |
| Mounting                   | 1/4-28                  |                   |
| Connector (LP352-XXX-M12D) | 4 Pin M12               |                   |
| <u>Mechanical</u>          |                         |                   |
| Mounting Torque            | 2 to 5 ft. lbs.         | 2,7 to 6,8 Nm     |
| Supplied Accessories       |                         |                   |
| Mounting Hardware          | 1/4-28 Stud             | M6x1 Adapter Stud |
| Calibration Certificate    | Current Output @ 100 Hz |                   |