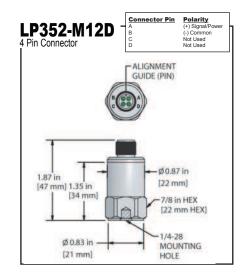

**Actual Product** Size Shown

| Specifications             | Standard                | Metric            |
|----------------------------|-------------------------|-------------------|
| <u>Physical</u>            |                         |                   |
| Sensing Element            | PZT Ceramic             |                   |
| Sensing Structure          | Shear Mode              |                   |
| Weight                     | 2.9 oz                  | 82 grams          |
| Case Material              | 316L Stainless Steel    |                   |
| Mounting                   | 1/4-28                  |                   |
| Connector (LP352-XXX-M12D) | 4 Pin M12               |                   |
| <u>Mechanical</u>          |                         |                   |
| Mounting Torque            | 2 to 5 ft. lbs.         | 2,7 to 6,8 Nm     |
| Supplied Accessories       |                         |                   |
| Mounting Hardware          | 1/4-28 Stud             | M6x1 Adapter Stud |
| Calibration Certificate    | Current Output @ 100 Hz |                   |