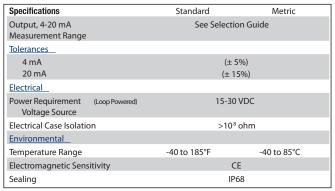

## **Product Features** •

**Continuously Monitor & Protect Important Machinery** 

- 4-20 mA current proportional to Vibration
- Transmit Signals Over Long Distances with No Signal Loss
- Customize Your Settings to Focus on the Most Important Frequencies