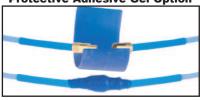

### Bently<sup>™</sup> Compatible FFv, Extension Cable



#### **Connector Protector Option**



**Protective Adhesive Gel Option** 





## **Product Features -**

Bently<sup>™</sup> compatible DX330930 extension cables match with DX3309 series probes and DX330980 series drivers to form a complete assembly to monitor vibration and shaft position.

- Matched with Bently™ compatible FFv probes and driver assemblies for cost effective and reliable measurements
- Excellent chemical resistance
- Protective sleeves to cover connections (optional)

# **Specifications** -

Temperature Range: -31°F (-35°C) to 350°F (177°C) Connector pull strength up to 70 lbs. Matched to 5 & 7 meter system lengths Male & Female miniature 12-32 threaded connectors Teflon° jacketed cable

## **Ordering Information**



Example Part Number: DX330930-040-00-00 4.0 meter total length, no armor, no approvals