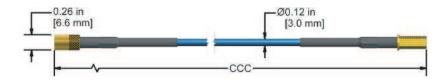

# **Specifications** -

Temperature Range: -31°F (-35°C) to 350°F (177°C) Connector pull strength up to 70 lbs. Matched to 5 & 7 meter system lengths Male & Female miniature 12-32 threaded connectors Teflon° jacketed cable

## **Ordering Information**

Example Part Number: DX330930-040-00-00 4.0 meter total length, no armor, no approvals