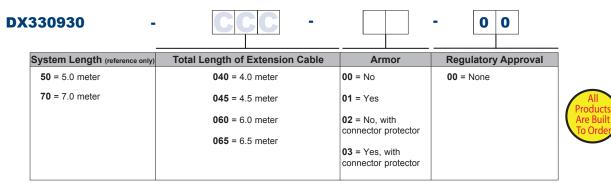

## **Ordering Information**

Example Part Number: DX330930-040-00-00 4.0 meter total length, no armor, no approvals