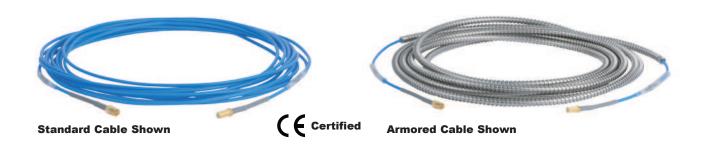

## **Product Features -**

Bently<sup>™</sup> compatible DX330930 extension cables match with DX3309 series probes and DX330980 series drivers to form a complete assembly to monitor vibration and shaft position.

# **Specifications** -

Temperature Range: -31°F (-35°C) to 350°F (177°C) Connector pull strength up to 70 lbs. Matched to 5 & 7 meter system lengths Male & Female miniature 12-32 threaded connectors Teflon° jacketed cable