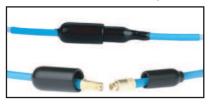

### Bently<sup>™</sup> Compatible FFv, Extension Cable



#### **Connector Protector Option**



**Protective Adhesive Gel Option** 





## **Product Features -**

Bently<sup>™</sup> compatible DX330930 extension cables match with DX3309 series probes and DX330980 series drivers to form a complete assembly to monitor vibration and shaft position.

- Matched with Bently™ compatible FFv probes and driver assemblies for cost effective and reliable measurements
- Excellent chemical resistance
- Protective sleeves to cover connections (optional)

# **Specifications** -

Temperature Range: -31°F (-35°C) to 350°F (177°C) Connector pull strength up to 70 lbs. Matched to 5 & 7 meter system lengths Male & Female miniature 12-32 threaded connectors Teflon° jacketed cable

## **Ordering Information**



Example Part Number: DX330930-040-00-00 4.0 meter total length, no armor, no approvals