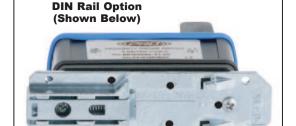

## **Product Features -**

**Driver assembly DD100980 offers multiple options** for mounting and easy connections via BNC jack and screw terminals.

- Flexible system configuration
- DC gap and shaft vibration signals available via BNC jack for analysis
- Multiple mounting options (DIN rail, panel or none)