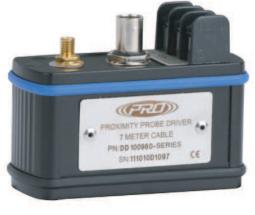

## **PRO FFv, Driver Assembly**

**Panel Mount Option** (Shown Above)

## **Product Features -**

**Driver assembly DD100980 offers multiple options** for mounting and easy connections via BNC jack and screw terminals.

- Flexible system configuration
- DC gap and shaft vibration signals available via BNC jack for analysis
- Multiple mounting options (DIN rail, panel or none)

Miniature 12-32 threaded connector

3 position screw terminals + BNC output