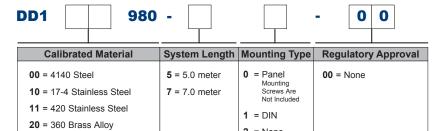

## **Ordering Information**

30 = T6 Aluminum

2 = None

Example Part Number: DD100980-71-00

4140 Stainless Steel, 7 meter system length, DIN mount, no approvals