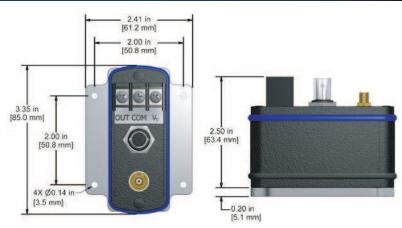

## **PRO FFv, Driver Assembly**

**Panel Mount Option** (Shown Above)

Miniature 12-32 threaded connector

3 position screw terminals + BNC output