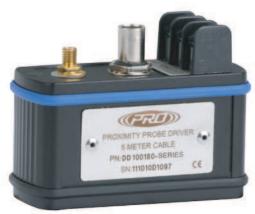

## **PRO 8 mm, Driver Assembly**

Certified

**Panel Mount Option** (Shown Above)

## **Product Features -**

**Driver assembly DD100180 offers multiple options** for mounting and easy connections via BNC jack and screw terminals.

- Flexible system configuration
- DC gap and shaft vibration signals available via BNC jack for analysis
- Multiple mounting options (DIN rail, panel or none)