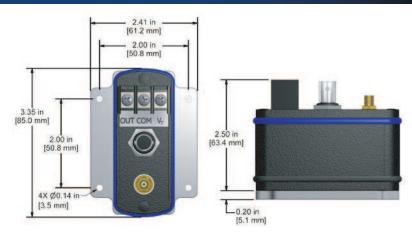

## **Specifications**

Temperature Range: -31°F (-35°C) to 185°F (85°C)

Linear Range - 10 to 90 mils (.25 - 2.30 mm) @ approximately -1 to -17 Vdc

Input Power/Voltage: -17.5 Vdc to -26 Vdc

Aluminum Enclosure with Powder Coated Finish

Miniature 12-32 threaded connector

3 position screw terminals + BNC output