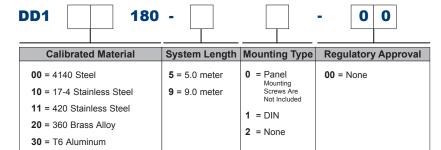

## **Ordering Information**

Example Part Number: DD100180-91-00

4140 Stainless Steel, 9 meter system length, DIN mount, no approvals