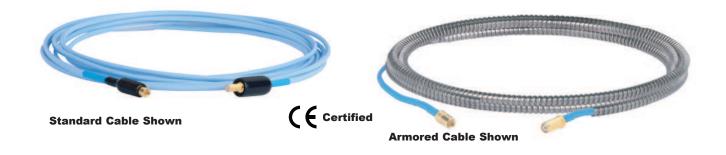

#### **PRO Extension Cable**

[4 mm] [7 mm] CCC **Connector Protector Option** 

0.26 in

**Protective Adhesive Gel Option** 

# **Specifications**

Temperature Range: -31° F (- 35° C) to 350° F (177° C) Connector pull strength up to 70 lbs. Matched to 5 & 9 meter system lengths Male & Female miniature 12-32 threaded connectors **Teflon**\* jacketed cable