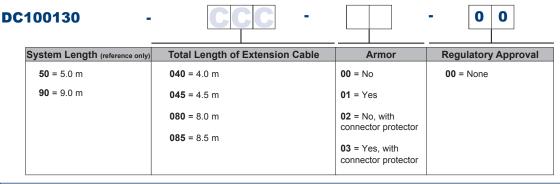

## **Ordering Information**

Example Part Number: DC100130-040-00-00 4.0 meter total length, no armor