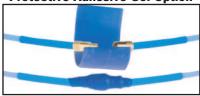

#### **PRO Extension Cable**

[4 mm] [7 mm] CCC **Connector Protector Option** 

0.26 in

**Protective Adhesive Gel Option** 

### **Product Features** •

0.14 in

PRO DC1001 extension cables match with DP1000 series probes and DP10080 series drivers to form a complete assembly to monitor vibration and shaft position.

- Matched with PRO probes and driver assemblies for cost effective and reliable measurements
- Excellent chemical resistance
- Protective sleeves to cover connections (optional)