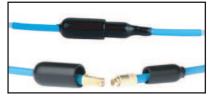

#### **PRO Extension Cable**

[4 mm] [7 mm] CCC **Connector Protector Option** 

0.26 in

**Protective Adhesive Gel Option** 

### **Product Features** •

0.14 in

PRO DC1001 extension cables match with DP1000 series probes and DP10080 series drivers to form a complete assembly to monitor vibration and shaft position.

- Matched with PRO probes and driver assemblies for cost effective and reliable measurements
- Excellent chemical resistance
- Protective sleeves to cover connections (optional)