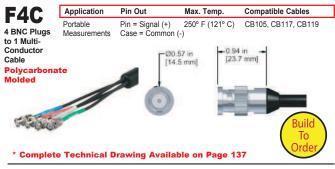

## **Factory Installed Cable Connectors**















| G4H1                    | Application                                     | Pin Out                                                           | Max. Temp.      | Compatible Cables                                    |
|-------------------------|-------------------------------------------------|-------------------------------------------------------------------|-----------------|------------------------------------------------------|
| 4 Socket,<br>Twist Lock | Portable<br>Measurements,<br>Permanent<br>Mount | A = Ch. 1 (+)<br>B = Ch. 2 (+)<br>C = Ch. 3 (+)<br>D = Common (-) | 250° F (121° C) | CB105, CB117, CB218  1.55 in [39 mm] 1.27 in [32 mm] |
|                         |                                                 |