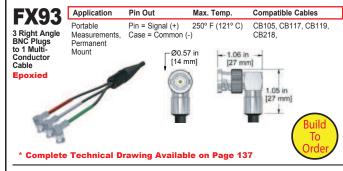

## **Factory Installed Cable Connectors**















| G4H1                    | Application                                     | Pin Out                                                           | Max. Temp.      | Compatible Cables                                    |
|-------------------------|-------------------------------------------------|-------------------------------------------------------------------|-----------------|------------------------------------------------------|
| 4 Socket,<br>Twist Lock | Portable<br>Measurements,<br>Permanent<br>Mount | A = Ch. 1 (+)<br>B = Ch. 2 (+)<br>C = Ch. 3 (+)<br>D = Common (-) | 250° F (121° C) | CB105, CB117, CB218  1.55 in [39 mm] 1.27 in [32 mm] |
|                         |                                                 |