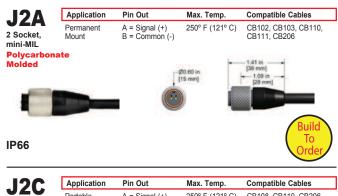

## **Factory Installed Cable Connectors**















| G4H1                    | Application                                     | Pin Out                                                           | Max. Temp.      | Compatible Cables                                    |
|-------------------------|-------------------------------------------------|-------------------------------------------------------------------|-----------------|------------------------------------------------------|
| 4 Socket,<br>Twist Lock | Portable<br>Measurements,<br>Permanent<br>Mount | A = Ch. 1 (+)<br>B = Ch. 2 (+)<br>C = Ch. 3 (+)<br>D = Common (-) | 250° F (121° C) | CB105, CB117, CB218  1.55 in [39 mm] 1.27 in [32 mm] |
|                         |                                                 |