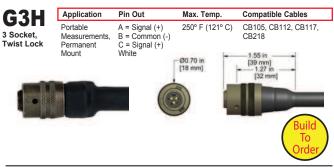

## **Factory Installed Cable Connectors**















| G4H1                    | Application                                     | Pin Out                                                           | Max. Temp.      | Compatible Cables                                    |
|-------------------------|-------------------------------------------------|-------------------------------------------------------------------|-----------------|------------------------------------------------------|
| 4 Socket,<br>Twist Lock | Portable<br>Measurements,<br>Permanent<br>Mount | A = Ch. 1 (+)<br>B = Ch. 2 (+)<br>C = Ch. 3 (+)<br>D = Common (-) | 250° F (121° C) | CB105, CB117, CB218  1.55 in [39 mm] 1.27 in [32 mm] |
|                         |                                                 |