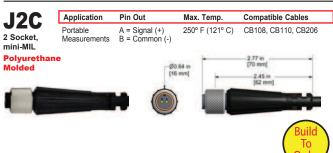

## **Factory Installed Cable Connectors**















| G4H1                    | Application                                     | Pin Out                                                           | Max. Temp.      | Compatible Cables                                    |
|-------------------------|-------------------------------------------------|-------------------------------------------------------------------|-----------------|------------------------------------------------------|
| 4 Socket,<br>Twist Lock | Portable<br>Measurements,<br>Permanent<br>Mount | A = Ch. 1 (+)<br>B = Ch. 2 (+)<br>C = Ch. 3 (+)<br>D = Common (-) | 250° F (121° C) | CB105, CB117, CB218  1.55 in [39 mm] 1.27 in [32 mm] |
|                         |                                                 |