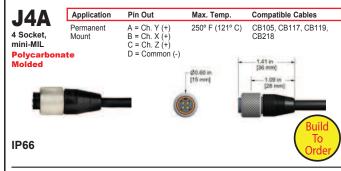

Pin Out                                                           | Max. Temp.      | Compatible Cables                                    |
|-------------------------|-------------------------------------------------|-------------------------------------------------------------------|-----------------|------------------------------------------------------|
| 4 Socket,<br>Twist Lock | Portable<br>Measurements,<br>Permanent<br>Mount | A = Ch. 1 (+)<br>B = Ch. 2 (+)<br>C = Ch. 3 (+)<br>D = Common (-) | 250° F (121° C) | CB105, CB117, CB218  1.55 in [39 mm] 1.27 in [32 mm] |
|                         |                                                 |                                                                   |                 | Build<br>To<br>Order                                 |