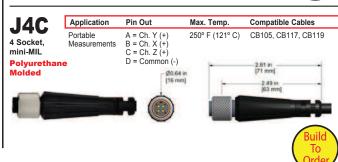

in Out                                                           | Max. Temp.      | Compatible Cables                                    |
|-------------------------|-------------------------------------------------|-------------------------------------------------------------------|-----------------|------------------------------------------------------|
| 4 Socket,<br>Twist Lock | Portable<br>Measurements,<br>Permanent<br>Mount | A = Ch. 1 (+)<br>B = Ch. 2 (+)<br>C = Ch. 3 (+)<br>D = Common (-) | 250° F (121° C) | CB105, CB117, CB218  1.55 in [39 mm] 1.27 in [32 mm] |
|                         |                                                 |                                                                   |                 | Build<br>To<br>Order                                 |