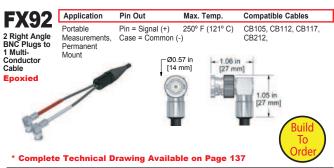

## **Factory Installed Cable Connectors**















| G4H1                    | Application                                     | Pin Out                                                           | Max. Temp.      | Compatible Cables                                    |
|-------------------------|-------------------------------------------------|-------------------------------------------------------------------|-----------------|------------------------------------------------------|
| 4 Socket,<br>Twist Lock | Portable<br>Measurements,<br>Permanent<br>Mount | A = Ch. 1 (+)<br>B = Ch. 2 (+)<br>C = Ch. 3 (+)<br>D = Common (-) | 250° F (121° C) | CB105, CB117, CB218  1.55 in [39 mm] 1.27 in [32 mm] |
|                         |                                                 |