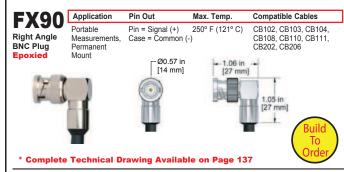

## **Factory Installed Cable Connectors**















| G4H1                    | Application                                     | Pin Out                                                           | Max. Temp.      | Compatible Cables                                    |
|-------------------------|-------------------------------------------------|-------------------------------------------------------------------|-----------------|------------------------------------------------------|
| 4 Socket,<br>Twist Lock | Portable<br>Measurements,<br>Permanent<br>Mount | A = Ch. 1 (+)<br>B = Ch. 2 (+)<br>C = Ch. 3 (+)<br>D = Common (-) | 250° F (121° C) | CB105, CB117, CB218  1.55 in [39 mm] 1.27 in [32 mm] |
|                         |                                                 |