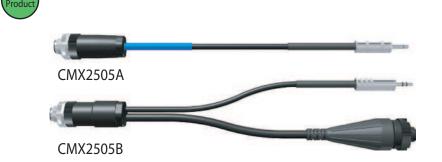

# CMX2505

#### Stroboscope Kit

2 Cable Kit, 1 Monarch Stroboscope / CSI 2130 Data collector and sensor cable assembly: 5 Pin M12 connector with "Y" adapter to D2C connector and stereo jack and 1 Monarch Stroboscope Assembly: Reverse keyed 5 Pin M12 to mono jack. 6 foot lightweight cable.

For Monarch Instruments Stroboscopes and CSI 2130 only.

Each Cable Available Separately.