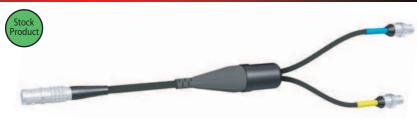

# **Dual Channel Acceleration**

2 Channel "Y" adapter for acceleration with 8 inches of cable split to 2 BNC "E" connectors, channel 1 yellow, channel 2 blue. 15 inch length.

For All Manufacturers.