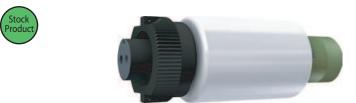

#### Reverse **Polarity Adapter**

Inline adapter, reverse polarity, 2 socket to 2 Pin MIL Spec Connections.

For All Manufacturers.