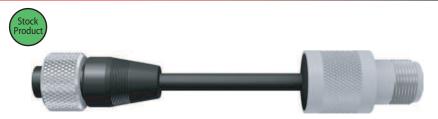

## Single Channel Acceleration

3 Pin to 2 socket cable adapter. 6 inch length. Converts 3 wire system to 2 wire system.

For 01dB MoviPak only.