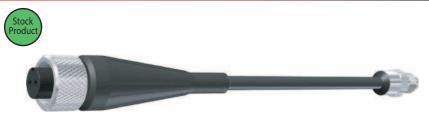

# Single Channel Acceleration

2 Pin Mil Style connector to TNC jack connector. 6 inch length.

For All Manufacturers.