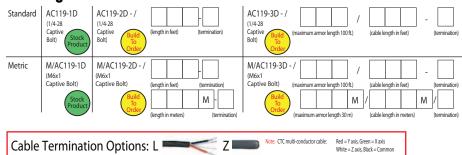

| Specifications                  | Standard             | Metric            |
|---------------------------------|----------------------|-------------------|
| Environmental                   |                      |                   |
| Temperature Range               | -58 to 250°F         | -50 to 121°C      |
| Electromagnetic Sensitivity     | CE                   |                   |
| Sealing                         | IP68                 |                   |
| Submersible Depth (AC119-2D/3D) | 200 ft.              | 60 m              |
| Physical                        |                      |                   |
| Sensing Element                 | PZT Ceramic          |                   |
| Sensing Structure               | Shear Mode           |                   |
| Weight                          | 6.9 oz               | 195 grams         |
| Case Material                   | 316L Stainless Steel |                   |
| Mounting                        | 1/4-28               |                   |
| Connector (non-integral)        | 3 PIN MIL            |                   |
| Mounting Torque                 | 1 to 2 ft. lbs.      | 1,4 to 2,7 Nm     |
| Mounting Hardware               | 1/4-28 Captive Bolt  | M6x1 Captive Bolt |
| Calibration Certificate         | CA10                 |                   |