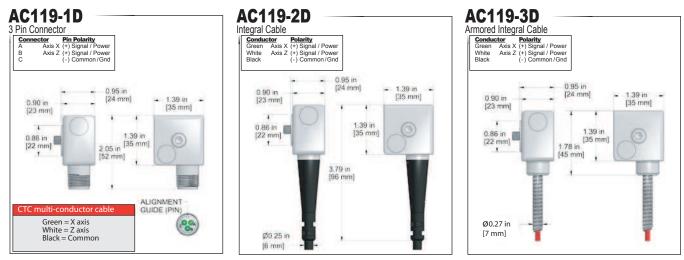

| Specifications                  | Standard             | Metric            |
|---------------------------------|----------------------|-------------------|
| Environmental                   |                      |                   |
| Temperature Range               | -58 to 250°F         | -50 to 121°C      |
| Electromagnetic Sensitivity     | CE                   |                   |
| Sealing                         | IP68                 |                   |
| Submersible Depth (AC119-2D/3D) | 200 ft.              | 60 m              |
| Physical                        |                      |                   |
| Sensing Element                 | PZT Ceramic          |                   |
| Sensing Structure               | Shear Mode           |                   |
| Weight                          | 6.9 oz               | 195 grams         |
| Case Material                   | 316L Stainless Steel |                   |
| Mounting                        | 1/4-28               |                   |
| Connector (non-integral)        | 3 PIN MIL            |                   |
| Mounting Torque                 | 1 to 2 ft. lbs.      | 1,4 to 2,7 Nm     |
| Mounting Hardware               | 1/4-28 Captive Bolt  | M6x1 Captive Bolt |
| Calibration Certificate         | CA10                 |                   |