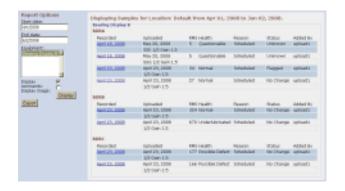

#### Web-based

Access ultrasound test data from the Internet

#### **Trend Ultrasound Data**

Trend components to detect early signs of equipment wear

#### Reporting

Create reports for cost justification, meetings and long-term planning

#### **Corporate-wide Implementation**

InCTRL easily deploys across an entire corporation; with an internet connection, executives and upper management can get a bird's eye view of maintenance activities and health of equipment by location.