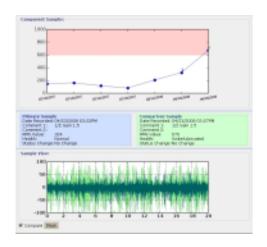

#### **Trend Ultrasound Data**

Trend components to detect early signs of equipment wear

#### **Bearing Health Assessments**

Responses include: under lubricated, normal, suspect, questionable

#### Flags & Sends Email Alerts

Flags and sends alerts when amplitude exceeds set threshold