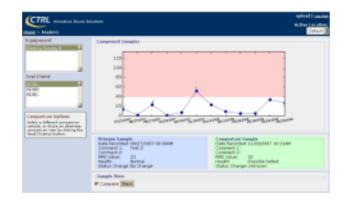

#### **Trend Ultrasound Data**

Trend components to detect early signs of equipment wear

#### **Bearing Health Assessments**

Responses include: under lubricated, normal, suspect, questionable

#### Flags & Sends Email Alerts

Flags and sends alerts when amplitude exceeds set threshold