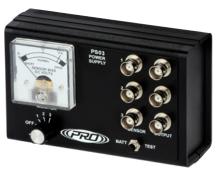

## **PS03**

Three channel battery power supply for accelerometers and piezo velocity transducers, BNC input/output