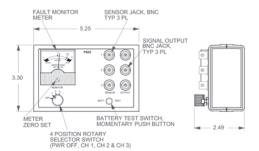

## **PS03**

Three channel battery power supply for accelerometers and piezo velocity transducers, BNC input/output

## **Specifications**

**Product Features -**

12 channel units are line powered.

**Transducers** 

|                                          | PS01                  | PS03          |
|------------------------------------------|-----------------------|---------------|
| Sensor Supply Current, Fixed,<br>Nominal | 2.0 mA                |               |
| Compliance Voltage                       | +18 VDC               |               |
| Monitor Voltmeter Range, Full Scale      | 20 VDC                |               |
| Electrical Noise, Broadband              | 60 μV, RMS            |               |
| Sensor Connector                         | BNC Jack              |               |
| Output Connector                         | BNC Jack              |               |
| Power Source                             | Two (2) 9 V Batteries |               |
| Battery Life, Typ.                       | 80 Hours              | 40 Hours      |
| Weight                                   | 11 oz (312 g)         | 12 oz (340 g) |