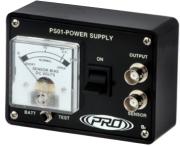

## **PS01**

Single channel battery power supply for accelerometers and piezo velocity transducers, BNC input/output