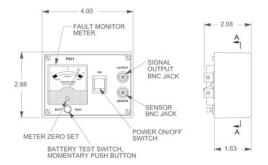

## **PS01**

Single channel battery power supply for accelerometers and piezo velocity transducers, BNC input/output

## **Specifications**

**Product Features -**

12 channel units are line powered.

**Transducers** 

|                                          | PS01                  | PS03          |
|------------------------------------------|-----------------------|---------------|
| Sensor Supply Current, Fixed,<br>Nominal | 2.0 mA                |               |
| Compliance Voltage                       | +18 VDC               |               |
| Monitor Voltmeter Range, Full Scale      | 20 VDC                |               |
| Electrical Noise, Broadband              | 60 μV, RMS            |               |
| Sensor Connector                         | BNC Jack              |               |
| Output Connector                         | BNC Jack              |               |
| Power Source                             | Two (2) 9 V Batteries |               |
| Battery Life, Typ.                       | 80 Hours              | 40 Hours      |
| Weight                                   | 11 oz (312 g)         | 12 oz (340 g) |