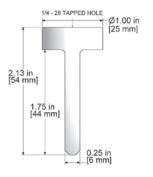

# MH118-1A

### 17-4 Stainless Steel Attracts Magnetic Bases 1/4-28 Tapped Hole .0005

**Epoxy Mount Probe** Shaft Between Cooling Fins

CTC MH109-2A Protective Cap Cover \* Epoxy

(With purchase of 50 piece kits or more)