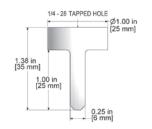

## MH118-2A

Material: Portable Route Measurements: **Permanent Mount** Surface Flatness: Installation Procedure:

**Recommended Mounting Epoxy: Supplied Accessories:** 

### 17-4 Stainless Steel Attracts Magnetic Bases 1/4-28 Tapped Hole .0005

**Epoxy Mount Probe** Shaft Between Cooling Fins

CTC MH109-2A Protective Cap Cover \* Epoxy

(With purchase of 50 piece kits or more)