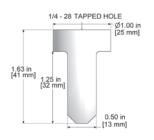

# MH118-1A

### 17-4 Stainless Steel Attracts Magnetic Bases 1/4-28 Tapped Hole .0005

**Epoxy Mount Probe** Shaft Between Cooling Fins

CTC MH109-2A Protective Cap Cover \* Epoxy

(With purchase of 50 piece kits or more)