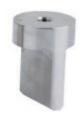

## MH118-2A

Material: Portable Route Measurements: **Permanent Mount** Surface Flatness: Installation Procedure:

**Recommended Mounting Epoxy: Supplied Accessories:** 