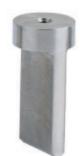

# **Motor Fin Mount Probe/Pads**

# **Product Purpose**

## **Take Measurements from Hard-To-Reach Places**

**Our Fin Mount Probes are perfect for narrow measurement** points in motors, turbines and other machinery. Fin Mounts can be used with Portable Route **Measurements or Permanently Mounted Accelerometers.** 

Part No.

Image

**Drawing** 

# MH118-1A







## MH118-2A







Material: Portable Route Measurements: **Permanent Mount** Surface Flatness: Installation Procedure:

**Recommended Mounting Epoxy: Supplied Accessories:** 

### 17-4 Stainless Steel Attracts Magnetic Bases 1/4-28 Tapped Hole .0005

**Epoxy Mount Probe** Shaft Between Cooling Fins

CTC MH109-2A Protective Cap Cover \* Epoxy

(With purchase of 50 piece kits or more)

# MH118-3A







# **Pre-Packaged Quantity Kits**

\*(Mounting Epoxy Included)

| Part #   | Qty 50   | Qty 100  | Qty200   |
|----------|----------|----------|----------|
| MH118-1A | MH118-1B | MH118-1C | MH118-1D |
| MH118-2A | MH118-2B | MH118-2C | MH118-2D |
| MH118-3A | MH118-3B | MH118-3C | MH118-3D |
| MH118-4A | MH118-4B | MH118-4C | MH118-4D |

# MH118-4A







## **Assortment Kit**

\*(Mounting Epoxy Included)

|          | ,                  |          |
|----------|--------------------|----------|
| MH118-5A | 10 Pieces each of: | MH118-1A |
|          |                    | MH118-2A |
|          |                    | MH118-3A |
|          |                    | MH118-4A |
|          |                    |          |