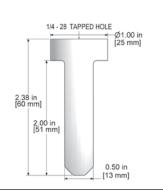

## MH118-2A

Material: Portable Route Measurements: **Permanent Mount** Surface Flatness: Installation Procedure:

**Recommended Mounting Epoxy: Supplied Accessories:** 

### 17-4 Stainless Steel Attracts Magnetic Bases 1/4-28 Tapped Hole .0005

**Epoxy Mount Probe** Shaft Between Cooling Fins

CTC MH109-2A Protective Cap Cover \* Epoxy

(With purchase of 50 piece kits or more)