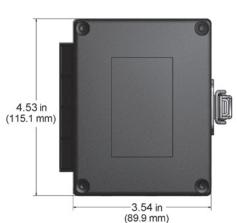

# MX504-2A Powder Coated Aluminum Enclosure

# **Specifications**

| Inputs             | Conduit or Cord Grips<br>Terminal Blocks       |  |
|--------------------|------------------------------------------------|--|
| Output             | 4 Pin J4 Series Connector                      |  |
| Rating             | NEMA 4X (IP66)                                 |  |
| Door Closure       | Snap Latch                                     |  |
| Material           | Aluminum                                       |  |
| Temperature Rating | -58° to 180° F (-50° to 82° C)                 |  |
| Resistance         | Resistant to Hose Directed Fluid and Corrosion |  |