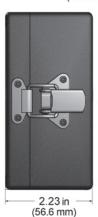

- Hinge cover to protect 4 Pin connectors from environment
- Connects remotely installed sensors using J4 Series Connectors
- Includes measurement location card

# **Specifications**

| Inputs             | Conduit or Cord Grips<br>Terminal Blocks       |  |
|--------------------|------------------------------------------------|--|
| Output             | 4 Pin J4 Series Connector                      |  |
| Rating             | NEMA 4X (IP66)                                 |  |
| Door Closure       | Snap Latch                                     |  |
| Material           | Aluminum                                       |  |
| Temperature Rating | -58° to 180° F (-50° to 82° C)                 |  |
| Resistance         | Resistant to Hose Directed Fluid and Corrosion |  |