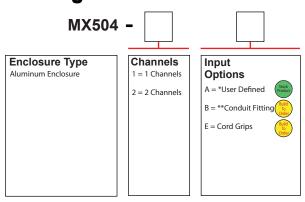

# **Ordering Information**

## Example Part Number: MX504-2A

Triaxial mini-MAXX enclosure, two triax inputs, user defined cable entry

- \* No punch outs are provided in the enclosure for cable entry. User may install any fitting required.
- \*\* For use with conduit.