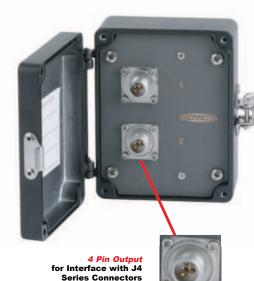

# Triaxial mini-MAXX Boxes 1 and 2 Triaxial Input

#### **Designed for Triaxial Data Collection**

Protects 4 Pin output connectors and data from harmful effects of exposure from the environment. Perfect for cooling towers and other wet or dusty environments.

- Hinge cover to protect 4 Pin connectors from environment
- Connects remotely installed sensors using J4 Series Connectors
- Includes measurement location card

# **Specifications**

| Inputs             | Conduit or Cord Grips<br>Terminal Blocks       |  |
|--------------------|------------------------------------------------|--|
| Output             | 4 Pin J4 Series Connector                      |  |
| Rating             | NEMA 4X (IP66)                                 |  |
| Door Closure       | Snap Latch                                     |  |
| Material           | Aluminum                                       |  |
| Temperature Rating | -58° to 180° F (-50° to 82° C)                 |  |
| Resistance         | Resistant to Hose Directed Fluid and Corrosion |  |