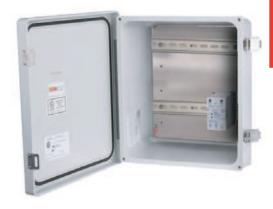

Fiberglass Switch Box with Stainless Steel Back

## FLEXX Series Fiberglass Enclosure

#### **Product Features**

**Customer Specified Layout per their Requirements.** 

- Accepts up to 2 DIN Rails
- Will Accept any of CTC Modular Components
- Populated with or without Power Supply

## **Specifications** -

|                                     | FLEXX                                            |  |
|-------------------------------------|--------------------------------------------------|--|
| Inputs                              | Custom Input Options                             |  |
| Rating                              | NEMA 4X                                          |  |
| Door Closure                        | Snap Latch                                       |  |
| Material                            | Fiberglass Enclosure with a Stainless Steel Back |  |
| Temperature Rating (Enclosure only) | 15° to 140° F (-10° to 60° C)                    |  |
|                                     |                                                  |  |