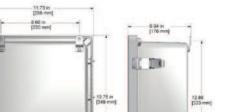

## **Specifications** -

|                                     | FLEXX                                            |  |
|-------------------------------------|--------------------------------------------------|--|
| Inputs                              | Custom Input Options                             |  |
| Rating                              | NEMA 4X                                          |  |
| Door Closure                        | Snap Latch                                       |  |
| Material                            | Fiberglass Enclosure with a Stainless Steel Back |  |
| Temperature Rating (Enclosure only) | 15° to 140° F (-10° to 60° C)                    |  |
|                                     |                                                  |  |